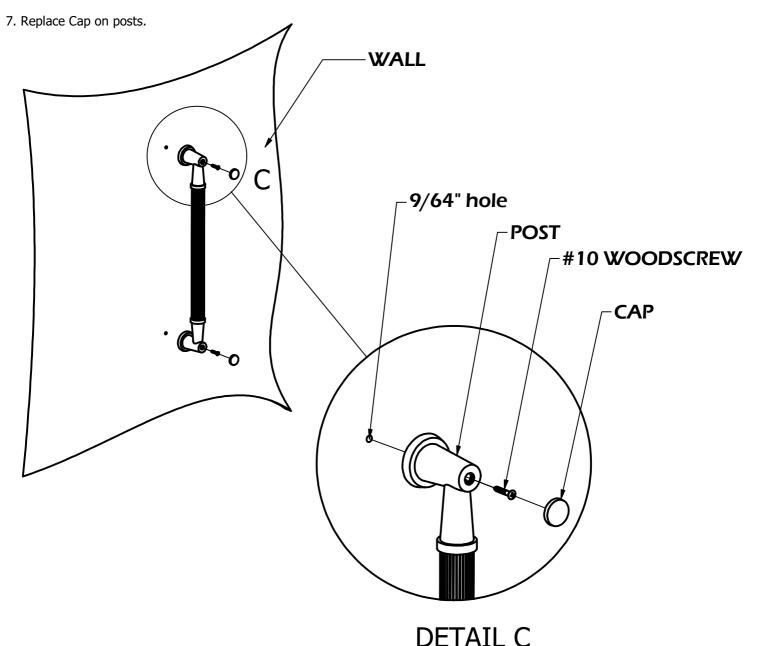

## **Modern Grab Bar Installation**

- 1. Use a stud finder to accurately locate the center of the stud.
- 2. Remove Cap on each end of post to allow opening for mounting screw.
- 3. Place Grab Bar on wall at desired mounting location and mark drill hole location with pencil. Mark is made by inserting pencil through the end post and marking location of small hole at bottom of post.
- 4. Drill 9/64" hole into the wall studs.
- 5. Mount and position end posts to the drilled holes.
- 6. Fasten the Grab Bar to mounting surface using #10 Wood Screw supplied and tighten.